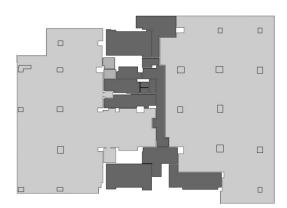

officefinder.ro

Office to let

# Moldova Center

Iaşi, 1 Palat st.

### **Building information**

| Building status     | Existing    |
|---------------------|-------------|
| Parking ratio       | 1 / 70 sq m |
| Total building area | 16 964 sq m |

#### **Commercial terms**

| * Asking terms for m <sup>2</sup> /mor |               |
|----------------------------------------|---------------|
| Availability                           | after login * |
| Minimum lease term                     | after login * |
| Service charge*                        | after login * |
| Office space*                          | after login * |

#### Location



Available space

2 490 sq m

Available office space

1 060 sq m Minimum office space

i·O

## officefinder.ro

### Typical floor plan



### Available space

| Floor | Vacant space        | Availability        |
|-------|---------------------|---------------------|
| 1     | please contact us * | please contact us * |
| 2     | please contact us * | please contact us * |
| Total | after login *       |                     |

### Public transport

Bus: 28, 41, 41B Tram: 13, 1