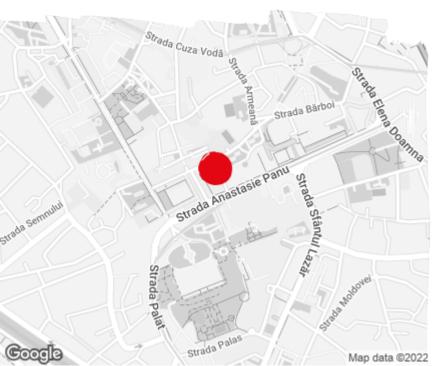

# Moldova Center

Iaşi, 1 Palat st.

#### Location

Available space

2 490 sq m

Available office space

1 060 sq m Minimum office space

i·O

### Public transport

Bus: 28, 41, 41B Tram: 13, 1